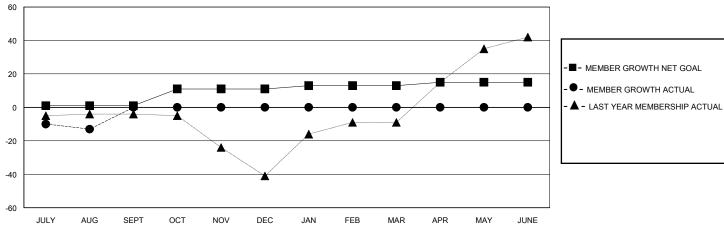

## GOALS AND ACTUAL MEMBERS CUMULATIVE

| DROPPED CLUBS: 0 |    | 1 CLUBS OF 38 ADDED 1 OR MORE | GENDER DISTRIBUTION             |              |    |
|------------------|----|-------------------------------|---------------------------------|--------------|----|
|                  |    | NEW MEMBERS                   | MALE                            | 308 (42.02%) |    |
|                  |    |                               | FEMALE                          | 424 (57.84%) |    |
| DROPPED MEMBERS  |    |                               |                                 | , ,          |    |
| DECEASED         | 0  | CLICK HERE FOR CUMULATIVE     | TOTAL FAMILY UNIT MEMBERS       |              | 83 |
| CLUB CANCELLED   | 0  | MEMBERSHIP DATA               | FAMILY MEMBERS PAYING HALF DUES |              | 40 |
| OTHER            | 15 |                               |                                 |              | 43 |
| TOTAL            | 15 |                               |                                 |              |    |

|                       | Club          | s         |               |                       | Men                      | nbers                   |                                                    |  |
|-----------------------|---------------|-----------|---------------|-----------------------|--------------------------|-------------------------|----------------------------------------------------|--|
| RESULTS FOR 2024-2025 |               |           |               | RESULTS FOR 2024-2025 |                          |                         |                                                    |  |
| QUARTER               | NEW CLUB GOAL | NEW CLUBS | DROPPED CLUBS | QUARTER ME            | EMBER GROWTH NET<br>GOAL | MEMBER GROWTH<br>ACTUAL | DROPPED<br>MEMBERS ACTUAL<br>(including transfers) |  |
| JULY/AUG/SEPT         | 0             | 0         | 0             | JULY/AUG/SEPT         | 1                        | 3                       | 15                                                 |  |
| OCT/NOV/DEC           | 0             | 0         | 0             | OCT/NOV/DEC           | 10                       | 0                       | 0                                                  |  |
| JAN/FEB/MAR           | 1             | 0         | 0             | JAN/FEB/MAR           | 2                        | 0                       | 0                                                  |  |
| APR/MAY/JUNE          | 0             | 0         | 0             | APR/MAY/JUNE          | 2                        | 0                       | 0                                                  |  |