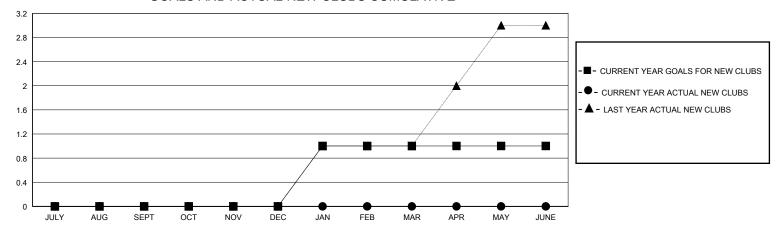

## GOALS AND ACTUAL NEW CLUBS CUMULATIVE

|                       | Club          | s         |               |                       | Men                      | nbers                   |                                                    |  |
|-----------------------|---------------|-----------|---------------|-----------------------|--------------------------|-------------------------|----------------------------------------------------|--|
| RESULTS FOR 2024-2025 |               |           |               | RESULTS FOR 2024-2025 |                          |                         |                                                    |  |
| QUARTER               | NEW CLUB GOAL | NEW CLUBS | DROPPED CLUBS | QUARTER ME            | EMBER GROWTH NET<br>GOAL | MEMBER GROWTH<br>ACTUAL | DROPPED<br>MEMBERS ACTUAL<br>(including transfers) |  |
| JULY/AUG/SEPT         | 0             | 0         | 0             | JULY/AUG/SEPT         | 1                        | 3                       | 15                                                 |  |
| OCT/NOV/DEC           | 0             | 0         | 0             | OCT/NOV/DEC           | 10                       | 0                       | 0                                                  |  |
| JAN/FEB/MAR           | 1             | 0         | 0             | JAN/FEB/MAR           | 2                        | 0                       | 0                                                  |  |
| APR/MAY/JUNE          | 0             | 0         | 0             | APR/MAY/JUNE          | 2                        | 0                       | 0                                                  |  |